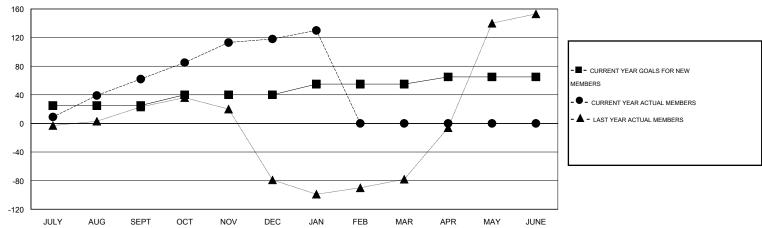

#### GOALS AND ACTUAL MEMBERS CUMULATIVE

| DROPPED CLUBS: 0  DROPPED MEMBERS |              | 38 CLUBS OF 87 ADDED 1 OR MORE NEW MEMBERS | GENDER DISTRIBU  MALE  FEMALE         | TION<br>1,742 (83.47%)<br>345 (16.53%) |            |
|-----------------------------------|--------------|--------------------------------------------|---------------------------------------|----------------------------------------|------------|
| DECEASED CLUB CANCELLED OTHER     | 1<br>0<br>82 | CLICK HERE FOR HEALTH ASSESSMENT DATA      | FAMILY UNIT MEMBERS HEAD OF HOUSEHOLD |                                        | 327<br>144 |
| TOTAL                             | 83           |                                            | NON-HEAD OF HOUSEHOLI                 | 183                                    |            |