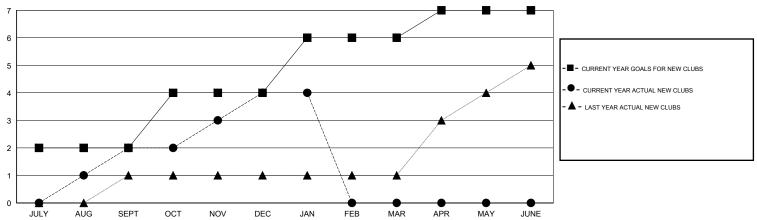

| 25                 | 86                                  | 24                 | 62               |
| OCT/NOV/DEC   | 2                | 2                | 0                | 2                | OCT/NOV/DEC           | 15                 | 100                                 | 44                 | 56               |
| JAN/FEB/MAR   | 2                | 0                | 0                | 0                | JAN/FEB/MAR           | 15                 | 27                                  | 15                 | 12               |
| APR/MAY/JUNE  | 1                | 0                | 0                | 0                | APR/MAY/JUNE          | 10                 | 0                                   | 0                  | 0                |

### GOALS AND ACTUAL NEW CLUBS CUMULATIVE



#### GOALS AND ACTUAL MEMBERS CUMULATIVE



| DROPPED CLUBS: 0  DROPPED MEMBERS |              | 38 CLUBS OF 87 ADDED 1 OR MORE NEW MEMBERS | GENDER DISTRIBU  MALE  FEMALE         | TION<br>1,742 (83.47%)<br>345 (16.53%) |            |
|-----------------------------------|--------------|--------------------------------------------|---------------------------------------|----------------------------------------|------------|
| DECEASED CLUB CANCELLED OTHER     | 1<br>0<br>82 | CLICK HERE FOR HEALTH ASSESSMENT DATA      | FAMILY UNIT MEMBERS HEAD OF HOUSEHOLD |                                        | 327<br>144 |
| TOTAL                             | 83           |                                            | NON-HEAD OF HOUSEHOLI                 | 183                                    |